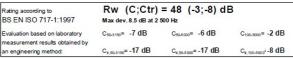

BTC 17444F - BRE Report P102396-1011C Refer to Speedline Specification Clause

124 mm. (At Base Track, Excluding Finishes)

Severe - Annexes A-F

50 R<sub>w</sub>dB, Date Tested or Assessed Against - AS70-S-163(50)+2dB