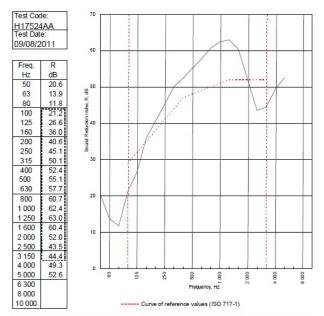

BTC 17444F - BRE Report P102396-1011C Refer to Speedline Specification Clause

124 mm. (At Base Track, Excluding Finishes)

Severe - Annexes A-F

50 R<sub>w</sub>dB, Date Tested or Assessed Against - AS70-S-163(50)+2dB