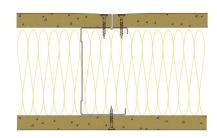

## AS92-S-163(100) - SPEEDLINE System Data Sheet - Version V1 (24-10-23)

SPEEDLINE 92mm Acoustic 'C' Stud Partition @600mm Ctrs, with Siniat GTEC 15mm Universal/Megadeco Board each side, 100mm APR